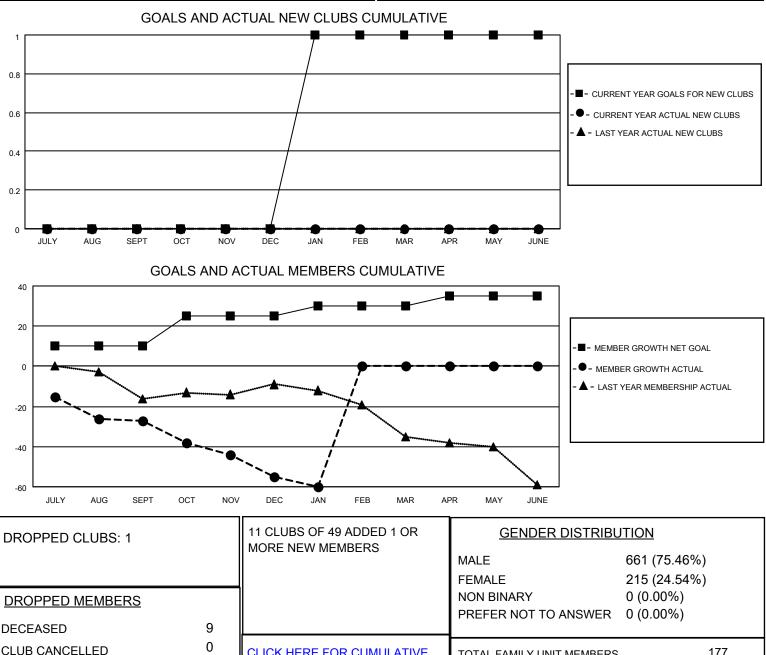

## LOCATION MANITOBA

District 5M 13

Results as of: 1/31/2022

| Clubs                 |               |           |               | Members               |                          |                         |                                                    |
|-----------------------|---------------|-----------|---------------|-----------------------|--------------------------|-------------------------|----------------------------------------------------|
| RESULTS FOR 2021-2022 |               |           |               | RESULTS FOR 2021-2022 |                          |                         |                                                    |
| QUARTER               | NEW CLUB GOAL | NEW CLUBS | DROPPED CLUBS | QUARTER               | EMBER GROWTH NET<br>GOAL | MEMBER GROWTH<br>ACTUAL | DROPPED<br>MEMBERS ACTUAL<br>(including transfers) |
| JULY/AUG/SEPT         | 0             | 0         | 1             | JULY/AUG/SEPT         | 10                       | 22                      | 41                                                 |
| OCT/NOV/DEC           | 0             | 0         | 0             | OCT/NOV/DEC           | 15                       | 20                      | 44                                                 |
| JAN/FEB/MAR           | 1             | 0         | 0             | JAN/FEB/MAR           | 5                        | 6                       | 11                                                 |
| APR/MAY/JUNE          | 0             | 0         | 0             | APR/MAY/JUNE          | 5                        | 0                       | 0                                                  |

OTHER TOTAL CLICK HERE FOR CUMULATIVE

MEMBERSHIP DATA

87

96

177

89

TOTAL FAMILY UNIT MEMBERS

FAMILY MEMBERS PAYING HALF DUES